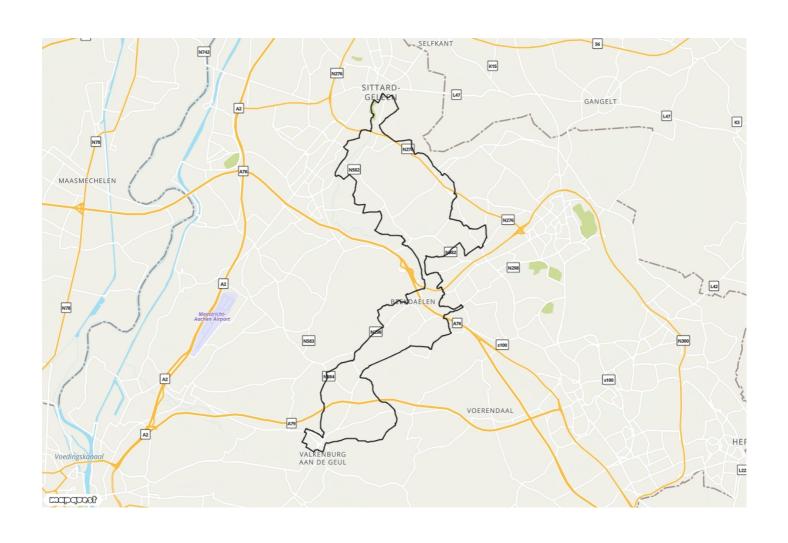

# Van Vestingstad naar Vestingstad

ਨੂੰ Cycle route

--> 57.3 km

## Start- and endpoint

Th. Dorrenplein 5 in Valkenburg of Rosmolenstraat 2 in Sittard

### Level of difficulty

Moeilijk

Cycle from the fortified town of Valkenburg to the fortified town of Sittard (or vice versa). Along the way you can admire the ramparts, city gates, the height castle and other impressive remains from the Middle Ages and you can also enjoy the beautiful South Limburg landscape between the two fortified towns. Valkenburg and Sittard both have a turbulent past with different rulers. One of these rulers was Walram de Rosse - in his time one of the most combative knights from the noble house of Valkenburg. In Walrams' time, the Land van Valkenburg comprised a large part of what is now South Limburg, including the fortified town of Sittard and Valkenburg.

#### **Junctions lists**

99 - 69 - 65 - 66 - 34 - 27 - 86 - 24 - 84 - 85 - 25 - 93 - 92 - 90 - 56 - 36 - 39 - 60 - 40 - 35 - 62 - 94 - 95 - 96 - 83 - 87 - 88 - 36 - 89 - 38 - 40 - 99