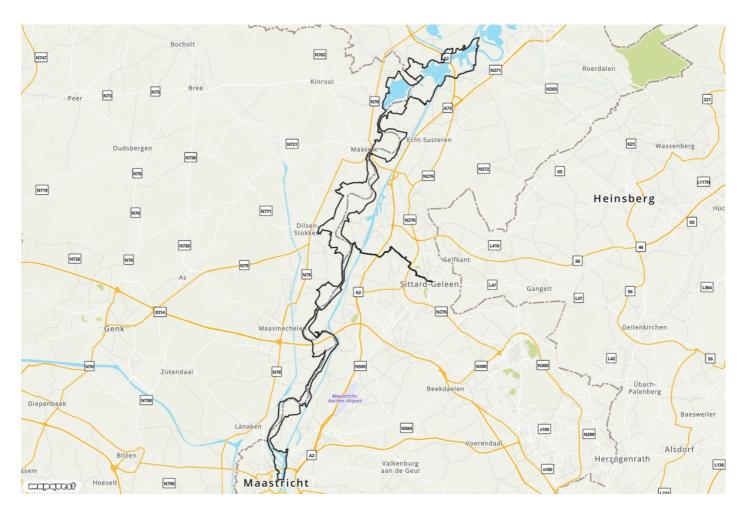

## Lange AfstandsWandeling RivierPark Maasvallei

Walking route
 ∴→ 160.5 km

**Start- and endpoint** Historische markt te Sittard

**Level of difficulty**Gemiddeld

This cross-border tour of 137 km connects the 11 Dutch and Belgian Maas municipalities in the RivierPark Maasvallei and takes you past the most beautiful landscapes and charming villages. The walk was chosen in April 2021 as 'Best walking route in the Benelux'. Click here for even more detailed information about the Long Distance Walk through RivierPark Maasvallei such as different starting locations.