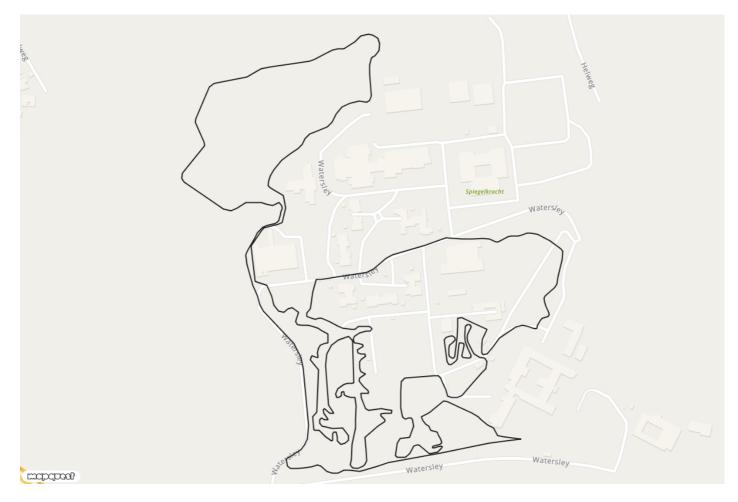

## Sittard-Geleen Watersley NK 2019 **MTB-route**

& Mountain bike route

4.4 km

Start- and endpoint Parkeerplaats Watersley

**Sports & Talent Park** 

Level of difficulty

Heel moeilijk

This mountain bike route is the relatively short, and technically challenging part of the Dutch National Championships (NK) 2019 track. This route includes tough climbs, descents and rock gardens and is therefore only suitable for technically advanced mountain bikers. At the Watersley terrain there is time and space to recover. On the south side of the Watersley site, the route winds up and down the steep slopes of the forest, testing your stamina.