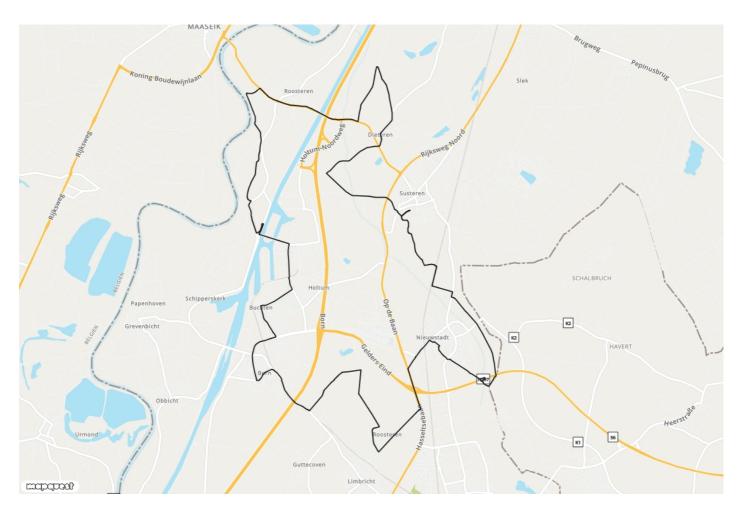

## Fietsroute - Echt-Susteren -**Bezinningsfietsroute Zuid-lus**

**∂** Cycle route

31.3 km

Start- and endpoint Salvatorplein 9, 6114HE, Susteren, Limburg

Level of difficulty Gemiddeld

Reflection in The Narrowest Piece of the Netherlands ' The Narrowest Piece of the Netherlands, wide enough to fully enjoy'. That is how the municipality of Echt-Susteren presents itself because of its unique location. Literally where the Netherlands is narrowest, between Belgium and Germany, it is no wider than 4.8 kilometers.

Here, plenty of attention is paid to quality of life, relaxation and reflection. This is where this reflection cycle route comes in handy. The reflection cycle route is split into two loops and is largely based on the well-known cycle junction system. Along the way you will come across different stories, museums and relics.