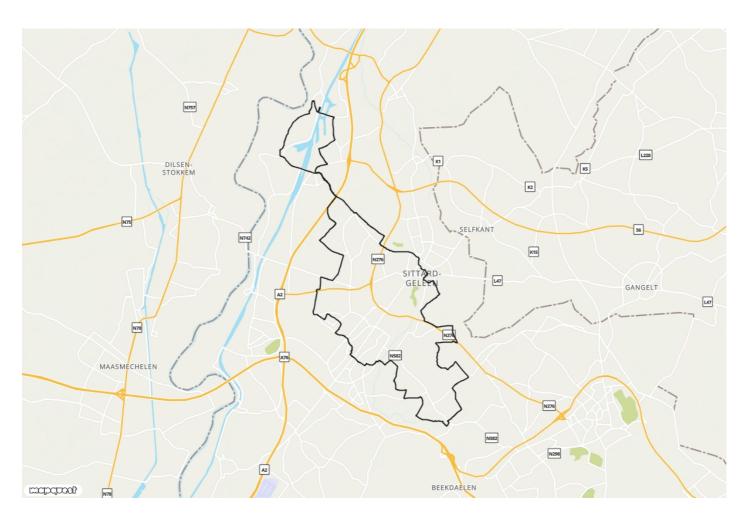

## De Maurits en haar kleinkinderen Sittard-Geleen Mijnroute 4

oto Cycle route ··→ 46.9 km

## Start- and endpoint

Markt 1, 6161 GE Geleen, Netherlands

Level of difficulty Makkelijk Limburg is known for its mining history. Even years after the mine closures, the people of Limburg are still proud of their heritage. Everywhere, you can find remains and monuments reminding us of this period. Therefore, in 2015, in the Year of the Mines, it seemed timely to put together an interesting, historical cycle route, using time frames to reflect the former lay-outs of these historic locations. This way, you get to see the most important reminders of the mining industry from the Sittard-Geleen area.