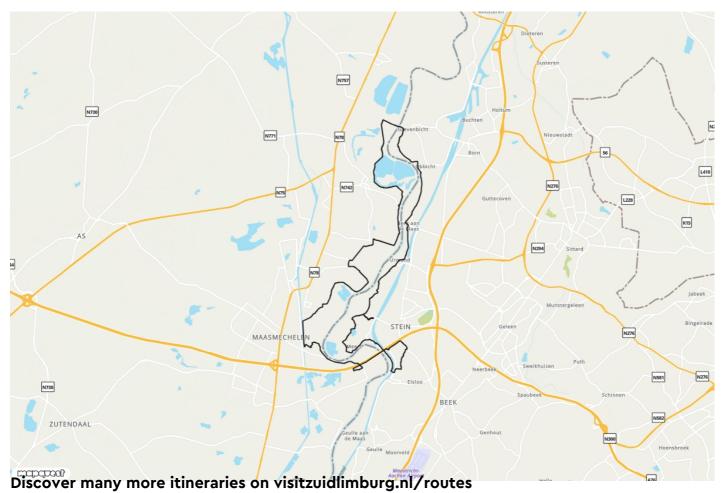

# Rivierpark Maasvallei Sittard-Geleen

oto oto ··→ 39.9 km

### Start- and endpoint

Dijk 1, 6127 AG Grevenbicht, Netherlands

#### Level of difficulty

Makkelijk

Out over the meandering banks of the river Maas (Meuse) in Belgium, and back again through the picturesque Maas villages in Limburg – it is all included to this cycle route. You park and start at the junction Dijk-Oude Veerstraat in Grevenbicht and then cross the border river on one of the enchanting ferries. To avoid nasty surprises, please check the sailing times in advance. On your way back, you will see the splendour of Limburg's wetlands between the Maas river and the Juliana Canal. This area has a wealth of old waterways, dikes and floodplains and has its own unique flora and fauna.

#### 19 - 46 - 49 - 50 - 56 - 57 - 51 - 43 - 45 - 80 - 83 - 27 - 19