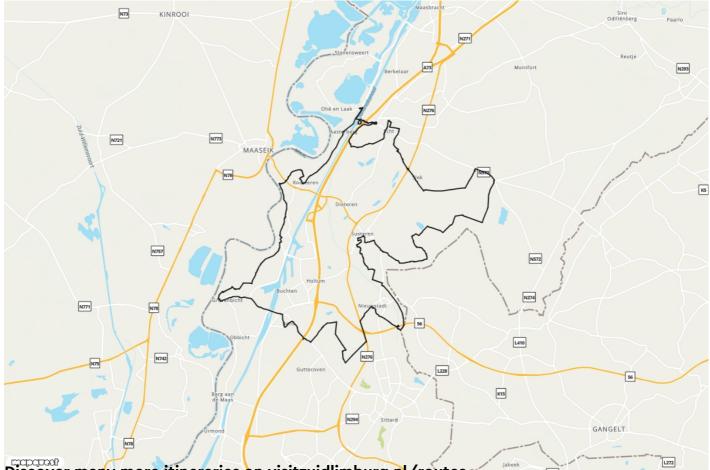

# Stisit Zuid · Limburg View on your smartphone **Route vol Verwondering Noord-Lus**

Cycle route o o 55.0 km د..

# Level of difficulty

Moeilijk

You are about to cycle the North loop of the ' Route vol Verwondering ', a cycling route through the South Limburg Grensmaas valley that allows you to marvel at the beautiful nature, the views, the River Park Maasvallei near Grevenbicht and Roosteren, the Iron forest in Susteren and its cultural and religious heritage.

#### SP - 23 - 18 - 16 - 45 - 20 - 22 - 72 - 24 - 9 - 6 - 4 - 3 - 13 - 19 - 23

Discover many more itineraries on visitzuidlimburg.nl/routes