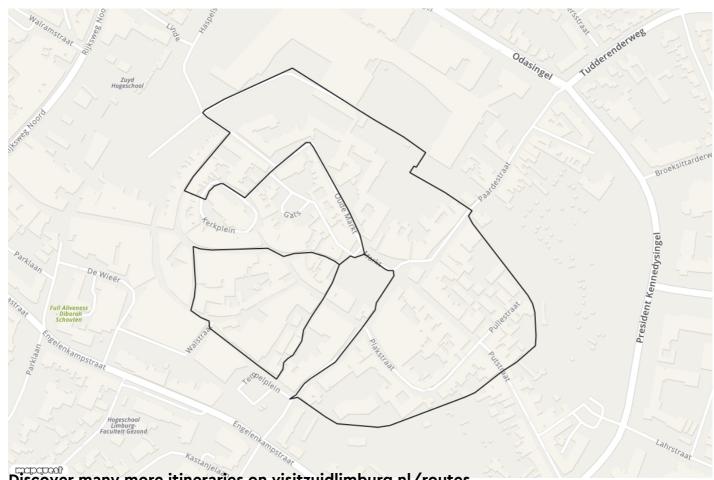

## Wandelen door historisc Sittard

Walking route

2.4 km

Start- and endpoint Rosmolenstraat in Sittard

Level of difficulty Makkelijk

Beautiful old buildings mixed with the modern culture of a friendly city: that is the mixture you see in Sittard. The city is bursting with fun activities, from museums to movie houses to escape rooms. However, history buffs can also indulge themselves in the beautiful old churches, the medieval city walls and Fort Sanderbout. History and modern city life come together on the historic market of Sittard, where you have a wide choice of restaurants and terraces to complete this walking route.

## **Junctions lists**

97 - 84 - 92 - 99 - 18 - 62 - 99 - 92 - 22 - 94 - 56 - 49 - 53 - 26 - 97

Discover many more itineraries on visitzuidlimburg.nl/routes