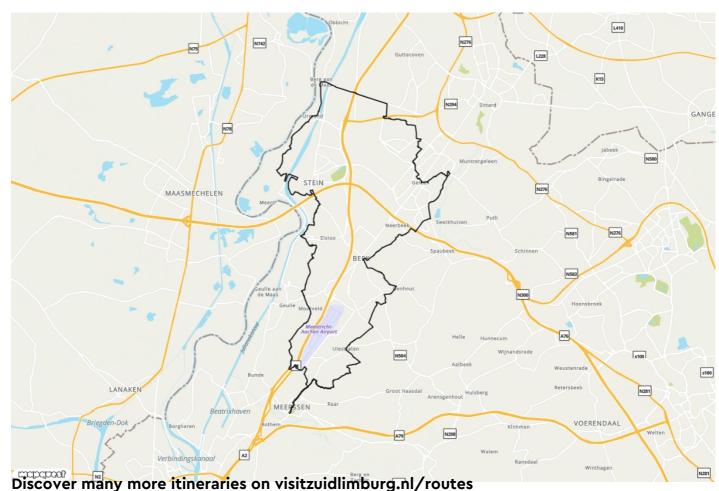

## Langs de Zuid-Limburgse basilieken - Meerssen

ōlō

Cycle route

--> 51.4 km

**Start- and endpoint**Markt in Meerssen

Level of difficulty

Makkelijk

South Limburg has a rich religious history. You don't have to search long for religious heritage. Extra special are the basilicas: churches that have been given an honorary title because of their special past or function. This pilgrimage cycle tour takes you past the basilica of Meerssen and other special religious heritage, including the Reformed Church in Urmond, located along the Maas. You also cycle on the cobbled streets of Elsloo, it seems as if time has stood still here! Would you like to discover more South Limburg basilicas? Then cycle the route past the basilicas of Sittard and Susteren .

## **Junctions lists**

105 - 19 - 20 - 21 - 22 - 113 - 114 - 38 - 40 - 110 - 29 - 82 - 83 - 80 - 81 - 41 - 43 - 78 - 77 - 18 - 19 - 105 - 19 - 20