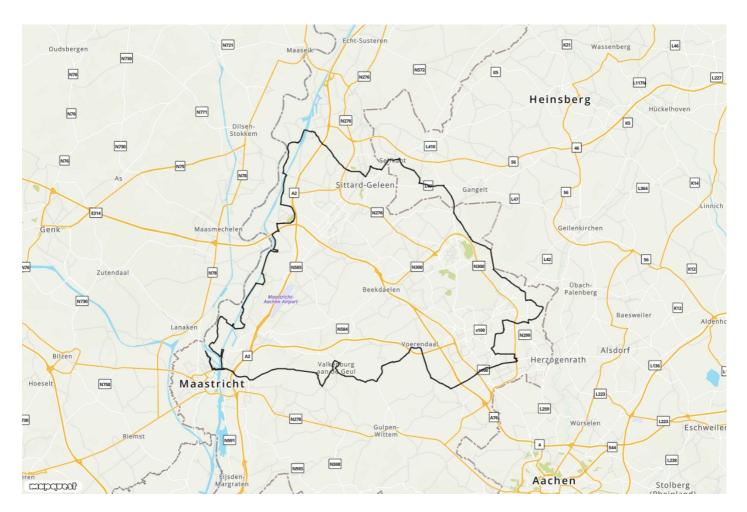

# Camperroute Zuid-Limburg

↔ Driving route
→ 111.1 km

#### Start- and endpoint

Bosscherweg 35, 6219 ND Maastricht, Netherlands

#### Level of difficulty

Heel makkelijk

#### Welcome to beautiful South Limburg. This motorhome route is the official Visit South Limburg motorhome route. It has been compiled together with various professionals in the motorhome field. The route leads right through the South Limburg countryside, but also taking into account the space that the campers need on the road. Where possible, this route will avoid the busiest and narrowest roads (eg in the Heuvelland). During the route you will come across various motorhome locations from where you can easily take a trip to the Heuvellandschap , the Drielandenpunt, the Maas valley, Maastricht or the Brunssummerheide.